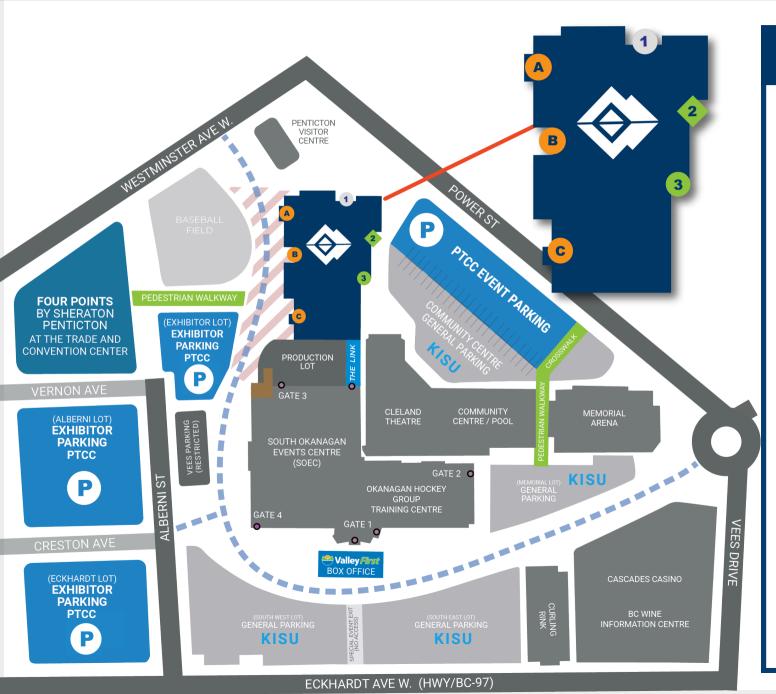

## PENTICTON TRADE AND CONVENTION CENTRE PARKING AND VENDOR LOADING ACCESS MAP

## **LEGEND**

**VENDOR LOADING BAYS** 

ATTENDEE ENTRANCES (based on event requirements)

ADMINISTRATION OFFICE / ENTRANCE 2

**RESTRICTED PARKING** 

**PARKING** 

LOADING BAY DRIVING ROUTES

## **HOW TO GET TO THE PTCC:**

From Okanagan Hwy/BC-97 N Continue straight onto Vees Dr

From Okanagan Hwy/BC-97 **S** turn left onto Vees Dr

At the roundabout, take the 2nd exit onto Power St to access the main entrance (PTCC will be on the left)

## **VENDOR LOADING BAYS:**

For vendor loading bays access at rear of building, enter the complex at the roundabout.