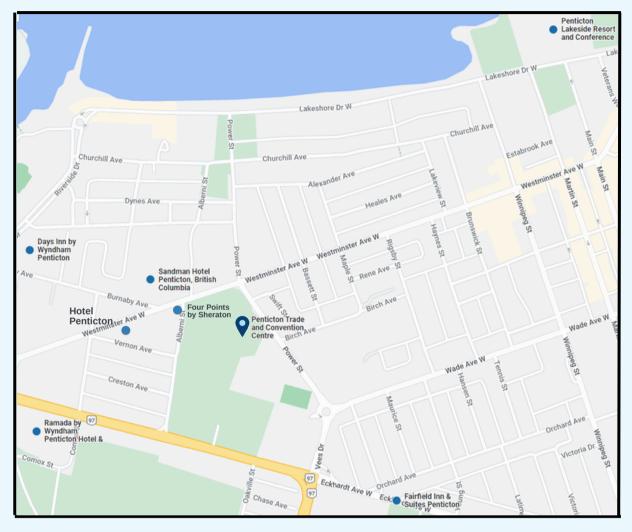

900+ Hotel Rooms Within Walking Distance

## PENTICTON TRADE AND CONVENTION CENTRE NEARBY HOTELS

## HOTEL DETAILS

## NAME

- 1. Days Inn
- 2. Sandman Hotel
- 3. Hotel Penticton
- 4. Ramada Hotel
- 5. Fairfield Inn & Suites
- 6. Penticton Lakeside Resort
- 7. Four Points by Sheraton

WALKING DISTANCE

800m | 10min 350m | 4min 500m | 6min 900m | 11min 700m | 9min 1.3km | 16min 200m | 3min

## SIZE

104 Rooms 141 Rooms 36 Rooms 125 Rooms 98 Rooms 273 Rooms 121 Rooms

We have many other Hotel options in Penticton in addition to the above larger properties.

To connect with each property, please contact: Karen Davy, Convention Bureau and Business Liaison Manager karen.davy@meetinpenticton.com (250.276.2163)