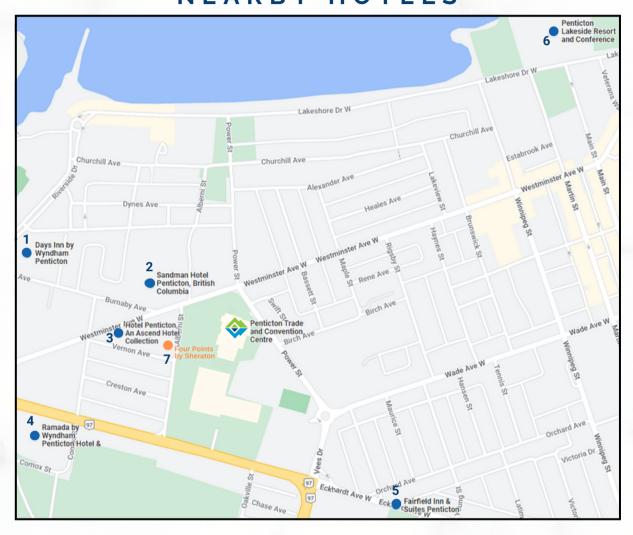

## PENTICTON TRADE AND CONVENTION CENTRE NEARBY HOTELS

## HOTEL DETAILS

| NAME                                               | WALKING DISTANCE | SIZE      |
|----------------------------------------------------|------------------|-----------|
| 1. Days Inn                                        | 800m   10min     | 104 Rooms |
| 2. Sandman Hotel                                   | 350m   4min      | 141 Rooms |
| 3. Hotel Penticton                                 | 500m   6min      | 36 Rooms  |
| 4. Ramada Hotel                                    | 900m   11min     | 125 Rooms |
| 5. Fairfield Inn & Suites                          | 700m   9min      | 98 Rooms  |
| 6. Penticton Lakeside Resort                       | 1.3km   16min    | 273 Rooms |
| 7. Four Points by Sheraton coming late summer 2023 | 200m   3min      | 105 Rooms |